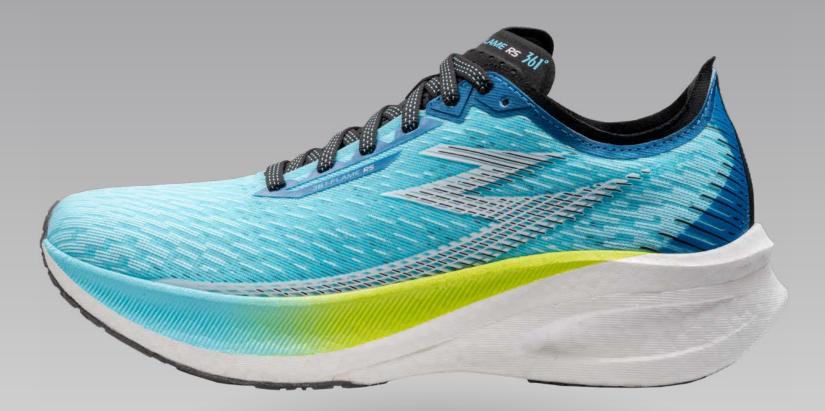

NEW

Chase personal bests in this full-length carbon fibre race day shoe

### RUNNING PROFILE

Off the back of the success of the 361° Flame (bronze medal winner at the Tokyo Olympics 2022), comes the updated 361°Flame RS. This lightweight, raceready running shoe is the newest model designed to chase down records. Fitted with a full-length carbon plate working in tandem with new PU midsole technology, the 361° Flame RS offers a snappy and responsive ride. It dials in running economy throughout the gait, leveraging the carbon fiber plate to effortlessly propel the runner forward and allowing them to save more energy while keeping pace in later stages of a race.

### AUDIENCE

This shoe is engineered for competition and speed running. Designed for high-pace runners who have a short ground contact time and delivers a higher comfort level over distance compared to classic competition and racing shoes.

# 361° FLAME<sup>RS</sup>