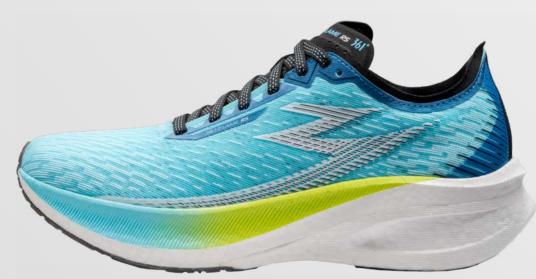

NEW

Chase personal bests in this full-length carbon fibre race day shoe

### RUNNING PROFILE

Off the back of the success of the 361° Flame (bronze medal winner at the Tokyo Olympics 2022), comes the updated 361°Flame RS. This lightweight, raceready running shoe is the newest model designed to chase down records. Fitted with a full-length carbon plate working in tandem with new PU midsole technology, the 361° Flame RS offers a snappy and responsive ride. It dials in running economy throughout the gait, leveraging the carbon fiber plate to effortlessly propel the runner forward and allowing them to save more energy while keeping pace in later stages of a race.

### AUDIENCE

This shoe is engineered for competition and speed running. Designed for high-pace runners who have a short ground contact time and delivers a higher comfort level over distance compared to classic competition and racing shoes.

## 📑 361° FLAME<sup>rs</sup> PRODUCT OVFRVIFW

SRP USD 170.00

Y2236-9868 Blue Tint/Mykonos Blue

RUNNING PROFILE

Off the back of the success of the 361° Flame (bronze medal winner at the Tokyo Olympics 2022), comes the updated 361°FlameRS. This lightweight, race-ready running shoe is the newest model designed to chase down records. Fitted with a full-length carbon plate working in tandem with new PU midsole technology, the 361° FlameRS is a snappy and responsive ride. It dials in running economy throughout the gait, leveraging the carbon fiber plate to effortlessly propel the runner forward and allowing them to save more energy while keeping pace in later stages of a race.