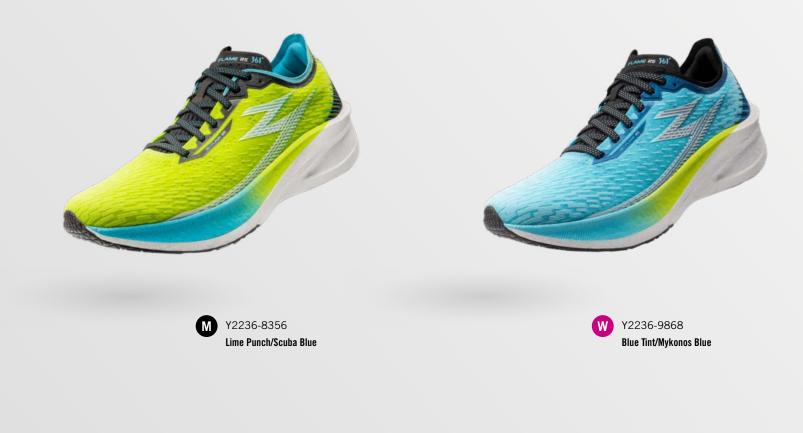

## 📑 361° FLAME<sup>rs</sup> PRODUCT OVFRVIFW

SRP USD 170.00

Y2236-9868 Blue Tint/Mykonos Blue

RUNNING PROFILE

Off the back of the success of the 361° Flame (bronze medal winner at the Tokyo Olympics 2022), comes the updated 361°FlameRS. This lightweight, race-ready running shoe is the newest model designed to chase down records. Fitted with a full-length carbon plate working in tandem with new PU midsole technology, the 361° FlameRS is a snappy and responsive ride. It dials in running economy throughout the gait, leveraging the carbon fiber plate to effortlessly propel the runner forward and allowing them to save more energy while keeping pace in later stages of a race.