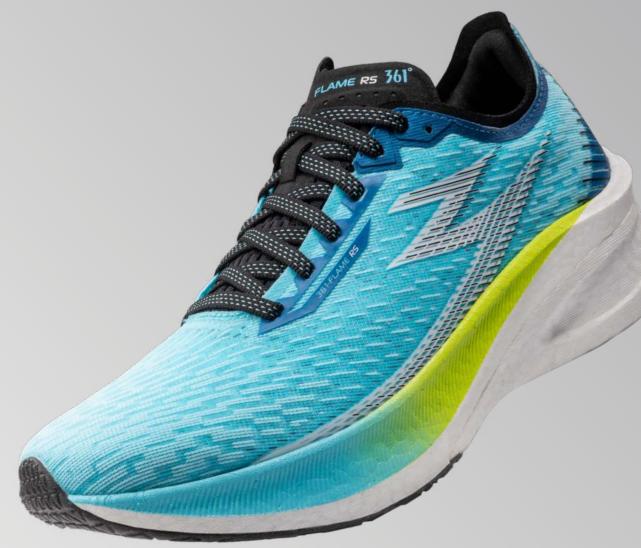

#### **3D PRINT DESIGN**

is combined with the MORPHIT Lacing System to secure the midfoot.

#### ANATOMICAL PRESSURE FREE TONGUE DESIGN

The new design contours the top of the ankle for a snug custom fit. By combining super-soft materials, the tongue removes pressure and stress from the top of the foot during dorsiflexion.

#### **MONO ENGINEERED MESH**

A soft mono-mesh gives enhanced breath-ability and smooth movement and full toe-to-heel ventilation.

## **UPPER** DESIGN

## **PLATFORM** DESIGN

Engineered full length carbon fiber plate strategically

positioned between two layers of QU!KFLAME and tuned to provide assisted propulsion and energy

return throughout the running gait.

#### **RPU RUBBER**

Traction and control straight off the mark, the forefoot is equipped with a layer of rubber which provides grip and stability.

## OU!KFLAME

Newly developed PEBA nylon elastomer offers superior cushioning and performance. It is extremely springy and 45% lighter than traditional EVA, and durable enough to maintain responsiveness. It delivers excellent flexibility, high resilience and rigidity, bringing a continuous forward momentum for runners.

#### **Enhanced Forefoot Rocker**

Designed to attenuate shock during vertical loading. This helps to reduce ankle flexion, producing a stable and more efficient forward transfer motion during landing through toe-off, ultimately increasing higher energy conservation of the lower leg muscles.