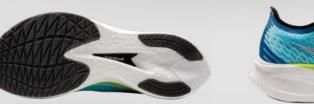

Engineered full length carbon fiber plate strategically positioned between two layers of QU!KFLAME and tuned to provide assisted propulsion and energy return throughout the running gait.

#### **RPU RUBBER**

Traction and control straight off the mark, the forefoot is equipped with a layer of rubber which provides grip and stability.

MEN'S

**Sizes** 7-12,13 Weight 209g **Stack** 24-32mm

Drop

## **PLATFORM** DESIGN

Engineered full length carbon fiber plate strategically

positioned between two layers of QU!KFLAME and tuned to provide assisted propulsion and energy

return throughout the running gait.

#### **RPU RUBBER**

Traction and control straight off the mark, the forefoot is equipped with a layer of rubber which provides grip and stability.