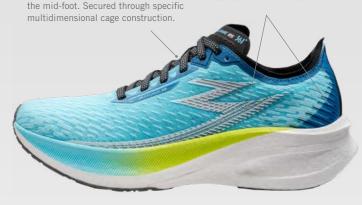

•

UPDATED MORPHIT LACING SYSTEM - Superior support and comfort around the midfoot. Secured through specific • multidimensional cage construction.

- **3D PRINT DESIGN** is combined with the MORPHIT Lacing System to secure the midfoot.
- Plush heel collar shape Heel collar lined with specially designed foam to secure the heel during fast runs.
- UPDATE Lightweight Mono Mesh Upper - Ultra-lightweight soft mono-mesh gives enhanced breath-ability and smooth movement and full toe-to-heel ventilation.
- Anatomical Pressure Free Tongue – The new design contours the top of the ankle for a snug custom fit. By combining super-soft materials, the tongue removes pressure and stress from the top of the foot during dorsiflexion.
- **RPU RUBBER** Traction and control straight off the mark, the forefoot is equipped with a layer of rubber which provides grip and stability.

#### MORPHIT LACING SYSTEM

Superior support and comfort around the mid-foot. Secured through specific multidimensional cage construction.

#### ANATOMICAL PRESSURE FREE TONGUE DESIGN

The new design contours the top of the ankle for a snug custom fit. By combining super-soft materials, the tongue removes pressure and stress from the top of the foot during dorsiflexion.