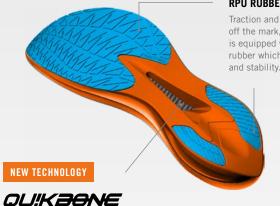

## **FEATURES**

٠

•

- UPDATED QU!KFLAME Newly developed PEBA nylon elastomer offers superior cushioning and performance. It is extremely springy and 45% lighter than traditional EVA and durable enough to maintain responsiveness. It delivers excellent flexibility, high resilience and rigidity, creating a continuous forward momentum for runners.
- UPDATED QU!KBONE -Engineered full length carbon fiber plate strategically positioned between two layers of QU!KFLAME and tuned to provide assisted propulsion and energy return throughout the running gait.

•

UPDATED MORPHIT LACING SYSTEM - Superior support and comfort around the midfoot. Secured through specific • multidimensional cage construction.

- **3D PRINT DESIGN** is combined with the MORPHIT Lacing System to secure the midfoot.
- Plush heel collar shape Heel collar lined with specially designed foam to secure the heel during fast runs.
- UPDATE Lightweight Mono Mesh Upper - Ultra-lightweight soft mono-mesh gives enhanced breath-ability and smooth movement and full toe-to-heel ventilation.
- Anatomical Pressure Free Tongue – The new design contours the top of the ankle for a snug custom fit. By combining super-soft materials, the tongue removes pressure and stress from the top of the foot during dorsiflexion.
- **RPU RUBBER** Traction and control straight off the mark, the forefoot is equipped with a layer of rubber which provides grip and stability.

Engineered full length carbon fiber plate strategically positioned between two layers of QU!KFLAME and tuned to provide assisted propulsion and energy return throughout the running gait.

#### **RPU RUBBER**

Traction and control straight off the mark, the forefoot is equipped with a layer of rubber which provides grip and stability.

MEN'S

**Sizes** 7-12,13 Weight 209g **Stack** 24-32mm

Drop