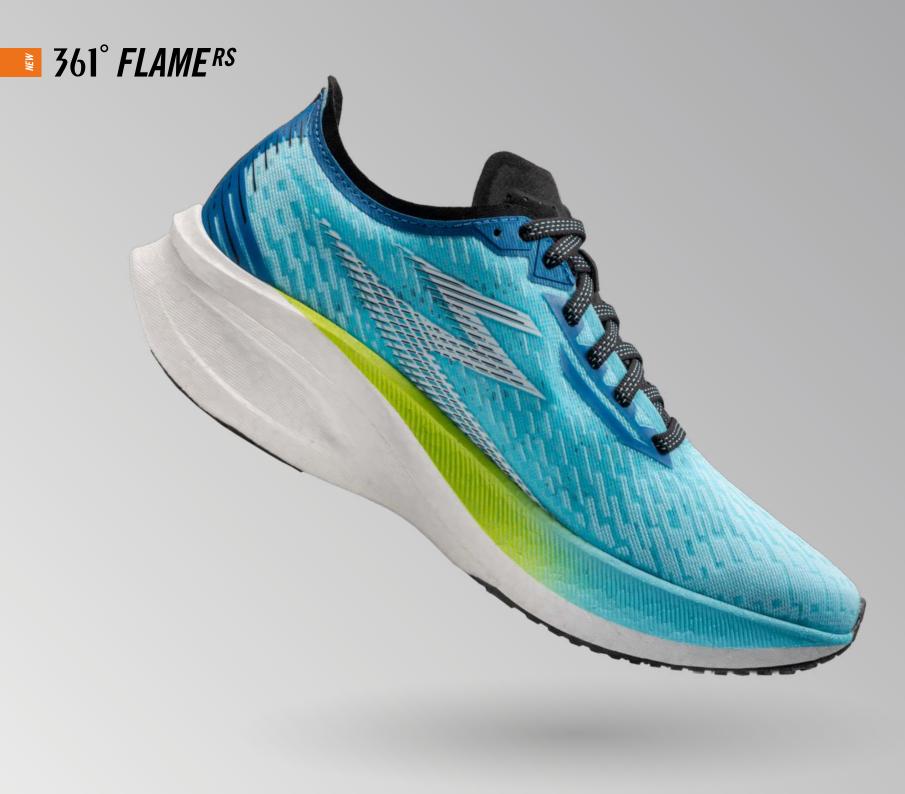

## **FEATURES**

٠

•

- UPDATED QU!KFLAME Newly developed PEBA nylon elastomer offers superior cushioning and performance. It is extremely springy and 45% lighter than traditional EVA and durable enough to maintain responsiveness. It delivers excellent flexibility, high resilience and rigidity, creating a continuous forward momentum for runners.
- UPDATED QU!KBONE -Engineered full length carbon fiber plate strategically positioned between two layers of QU!KFLAME and tuned to provide assisted propulsion and energy return throughout the running gait.

•

UPDATED MORPHIT LACING SYSTEM - Superior support and comfort around the midfoot. Secured through specific • multidimensional cage construction.

- **3D PRINT DESIGN** is combined with the MORPHIT Lacing System to secure the midfoot.
- Plush heel collar shape Heel collar lined with specially designed foam to secure the heel during fast runs.
- UPDATE Lightweight Mono Mesh Upper - Ultra-lightweight soft mono-mesh gives enhanced breath-ability and smooth movement and full toe-to-heel ventilation.
- Anatomical Pressure Free Tongue – The new design contours the top of the ankle for a snug custom fit. By combining super-soft materials, the tongue removes pressure and stress from the top of the foot during dorsiflexion.
- **RPU RUBBER** Traction and control straight off the mark, the forefoot is equipped with a layer of rubber which provides grip and stability.

## **361° FLAMERS** TECHNICAL OVERVIEW

UPDATE

MONO ENGINEERED MESH

enhanced breath-ability and

smooth movement and full toe-to-heel ventilation.

A soft mono-mesh gives

#### MORPHIT LACING SYSTEM

Superior support and comfort around the mid-foot. Secured through specific multidimensional cage construction.

#### ANATOMICAL PRESSURE FREE TONGUE DESIGN

The new design contours the top of the ankle for a snug custom fit. By combining super-soft materials, the tongue removes pressure and stress from the top of the foot during dorsiflexion.

For slippage prevention and a predictable hassle-free run. The heel is comfortably secured by the heel collar, which is lined with speciality foam, which also helps reduce weight.

#### **3D PRINT DESIGN**

is combined with the MORPHIT Wrapping System to secure the midfoot.

## **UPPER** DESIGN

## **PLATFORM** DESIGN

Stack

24-32mm

#### Enhanced Forefoot Rocker

Designed to attenuate shock during vertical loading. This helps to reduce ankle flexion, producing a stable and more efficient forward transfer motion during landing through toe-off, ultimately increasing higher energy conservation of the lower leg muscles.

#### NEW TECHNOLOGY

Newly developed PEBA nylon elastomer offers superior cushioning and performance. It is extremely springy and 45% lighter than traditional EVA, and durable enough to maintain responsiveness. It delivers excellent flexibility, high resilience and rigidity, bringing a continuous forward momentum for runners.

Engineered full length carbon fiber plate strategically positioned between two layers of QU!KFLAME and tuned to provide assisted propulsion and energy return throughout the running gait.

#### **RPU RUBBER**

Traction and control straight off the mark, the forefoot is equipped with a layer of rubber which provides grip and stability.

MEN'S

**Sizes** 7-12,13 Weight 209g **Stack** 24-32mm

Drop