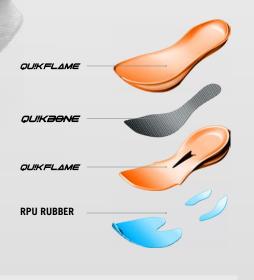

## **FEATURES**

٠

•

- UPDATED QU!KFLAME Newly developed PEBA nylon elastomer offers superior cushioning and performance. It is extremely springy and 45% lighter than traditional EVA and durable enough to maintain responsiveness. It delivers excellent flexibility, high resilience and rigidity, creating a continuous forward momentum for runners.
- UPDATED QU!KBONE -Engineered full length carbon fiber plate strategically positioned between two layers of QU!KFLAME and tuned to provide assisted propulsion and energy return throughout the running gait.

#### NEW TECHNOLOGY

Newly developed PEBA nylon elastomer offers superior cushioning and performance. It is extremely springy and 45% lighter than traditional EVA, and durable enough to maintain responsiveness. It delivers excellent flexibility, high resilience and rigidity, bringing a continuous forward momentum for runners.

Engineered full length carbon fiber plate strategically positioned between two layers of QU!KFLAME and tuned to provide assisted propulsion and energy return throughout the running gait.

#### **RPU RUBBER**

Traction and control straight off the mark, the forefoot is equipped with a layer of rubber which provides grip and stability.

MEN'S

**Sizes** 7-12,13 Weight 209g **Stack** 24-32mm

Drop

## OU!KFLAME

Newly developed PEBA nylon elastomer offers superior cushioning and performance. It is extremely springy and 45% lighter than traditional EVA, and durable enough to maintain responsiveness. It delivers excellent flexibility, high resilience and rigidity, bringing a continuous forward momentum for runners.

FEATURES

PEBA nylon elastomer offers superior cushioning and performance. It is extremely springy and 45% lighter than traditional EVA and durable enough to maintain responsiveness. It delivers excellent flexibility, high resilience and rigidity, creating a continuous forward momentum for runners.

**UPDATED QU!KFLAME** - Newly developed •

- UPDATED QU!KBONE Engineered full ٠ length carbon fiber plate strategically positioned between two layers of QU!KFLAME and tuned to provide assisted propulsion and energy return throughout the running gait.
- **UPDATED MORPHIT LACING SYSTEM -**Superior support and comfort around the mid-foot. Secured through specific multidimensional cage construction.
- 3D PRINT DESIGN is combined with the MORPHIT Lacing System to secure the midfoot.