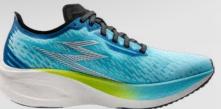

#### **MONO ENGINEERED MESH**

A soft mono-mesh gives enhanced breath-ability and smooth movement and full toe-to-heel ventilation.

## **UPPER** DESIGN