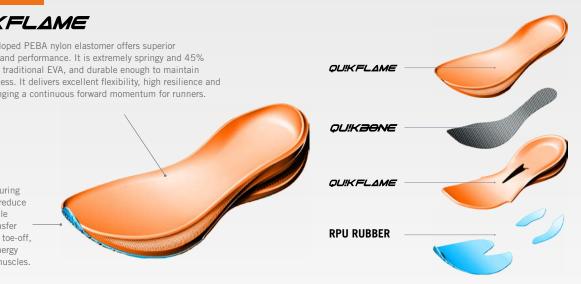

## **FEATURES**

٠

•

- UPDATED QU!KFLAME Newly developed PEBA nylon elastomer offers superior cushioning and performance. It is extremely springy and 45% lighter than traditional EVA and durable enough to maintain responsiveness. It delivers excellent flexibility, high resilience and rigidity, creating a continuous forward momentum for runners.
- UPDATED QU!KBONE -Engineered full length carbon fiber plate strategically positioned between two layers of QU!KFLAME and tuned to provide assisted propulsion and energy return throughout the running gait.

#### NEW TECHNOLOGY

Newly developed PEBA nylon elastomer offers superior cushioning and performance. It is extremely springy and 45% lighter than traditional EVA, and durable enough to maintain responsiveness. It delivers excellent flexibility, high resilience and rigidity, bringing a continuous forward momentum for runners.

Engineered full length carbon fiber plate strategically positioned between two layers of QU!KFLAME and tuned to provide assisted propulsion and energy return throughout the running gait.

#### **RPU RUBBER**

Traction and control straight off the mark, the forefoot is equipped with a layer of rubber which provides grip and stability.

MEN'S

**Sizes** 7-12,13 Weight 209g **Stack** 24-32mm

Drop