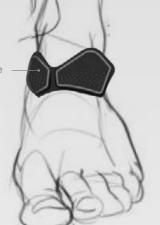

•

UPDATED MORPHIT LACING SYSTEM - Superior support and comfort around the midfoot. Secured through specific • multidimensional cage construction.

- **3D PRINT DESIGN** is combined with the MORPHIT Lacing System to secure the midfoot.
- Plush heel collar shape Heel collar lined with specially designed foam to secure the heel during fast runs.
- UPDATE Lightweight Mono Mesh Upper - Ultra-lightweight soft mono-mesh gives enhanced breath-ability and smooth movement and full toe-to-heel ventilation.
- Anatomical Pressure Free Tongue – The new design contours the top of the ankle for a snug custom fit. By combining super-soft materials, the tongue removes pressure and stress from the top of the foot during dorsiflexion.
- **RPU RUBBER** Traction and control straight off the mark, the forefoot is equipped with a layer of rubber which provides grip and stability.

For slippage prevention and a predictable hassle-free run. The heel is comfortably secured by the heel collar, which is lined with speciality foam, which also helps reduce weight.

Sizes

Plush heel collar shape - Heel collar lined with specially designed foam to secure the heel during fast runs.

UPDATE Lightweight Mono Mesh Upper - Ultra-lightweight soft mono-mesh gives enhanced breath-ability and smooth movement and full toe-to-heel ventilation.