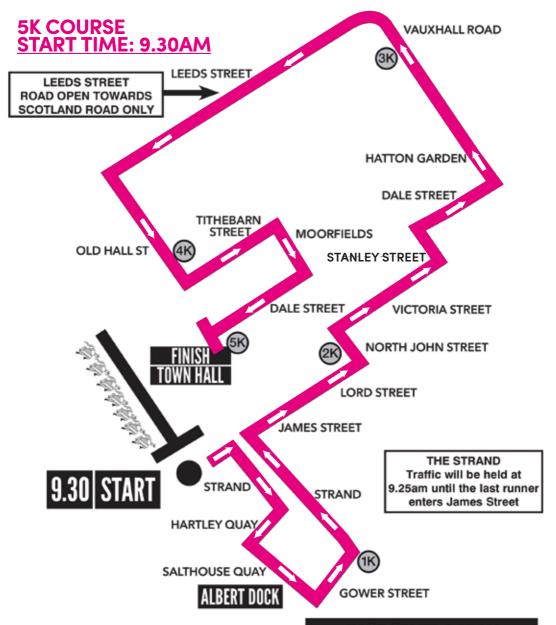

| LEAD RUNNERS               |           | BACK MARKERS               |            |
|----------------------------|-----------|----------------------------|------------|
| WILL PASS THE              | 1K 9.34am | WILL PASS THE              | 1K 9.45am  |
| FOLLOWING                  | 2K 9.38am | FOLLOWING                  | 2K 10.00am |
| POINTS AT<br>APPROXIMATELY | 3K 9.42am | POINTS AT<br>APPROXIMATELY | 3K 10.15am |
| THE TIMES                  | 4K 9.48am |                            | 4K 10.30am |
| INDICATED -                | 5K 9.50am | INDICATED -                | 5K 10.45am |

## RACE START: 9.30 AM

ROAD CLOSURES WILL BE IN PLACE BETWEEN 6.00 AM - 12 NOON (APPROX)

ROADS WILL BE RE-OPENED ON A ROLLING BASIS AS THE EVENT PASSES THROUGH AND WHEN IT IS SAFE TO DO SO.

CASTLE STREET AND JAMES STREET CLOSED UNTIL THE END OF THE EVENT.