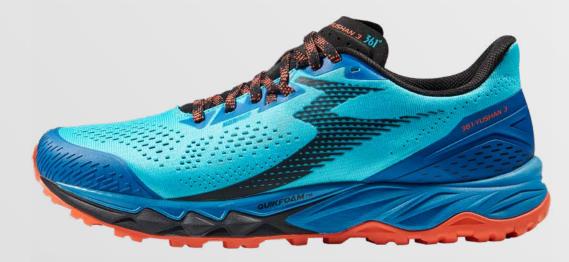

## **361° YUSHAN**<sup>3</sup> PRODUCT OVERVIEW

Y2104-5625 Scuba Blue/Magma Orange