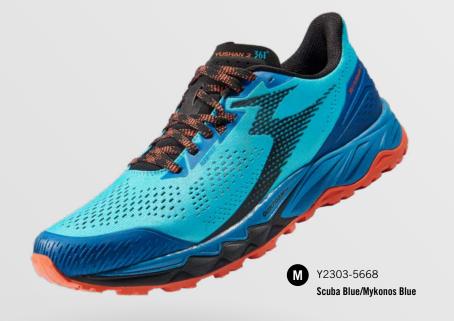

## **361° YUSHAN**<sup>3</sup> PRODUCT OVERVIEW

Y2104-5625 Scuba Blue/Magma Orange