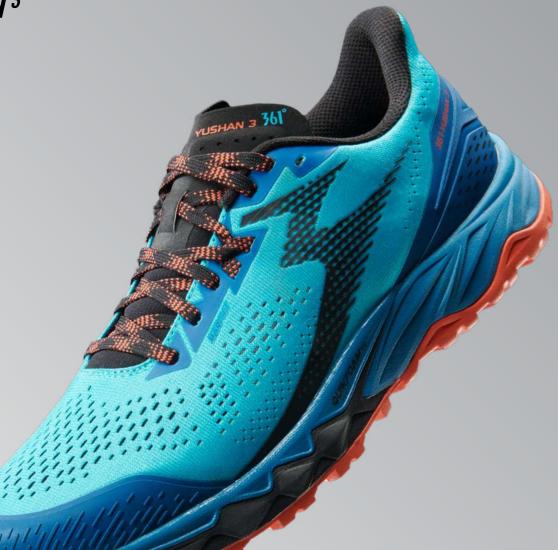

## **FEATURES**

- ٠ Newly ventilated and protective upper design is perfect for those rugged conditions.
- A one-piece • engineered mesh with a breathable under-layer mesh fabric to provide better ventilation, cooling the foot while delivering excellent support and protection. Protective heel guards designed and built to withstand the outdoor elements.
- Anatomically designed **Pressure Free Tongue** contours the top of the ankle for a more custom fit. It removes pressure and stress from the top of the foot during dorsiflexion by combining super-soft materials with an anatomical pattern.

#### ANATOMICAL PRESSURE FREE TONGUE DESIGN

The design contours the top of the ankle for a more custom fit. It removes pressure and stress from the top of the foot during dorsiflexion by combining super-soft materials with an anatomical pattern.

#### ONE-PIECE ENGINEERED MESH

A one-piece engineered mesh with a breathable under-layer mesh fabric to provide better ventilation, cooling the foot while delivering excellent support and protection.