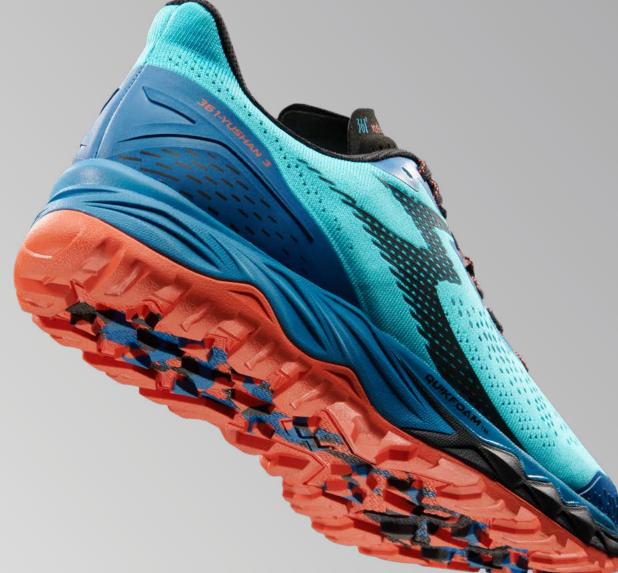

**Progressive NEW Logo** design on quarter panel.

.

•

- Full length **QU!KFOAM** and QU!KSPRING+ technology combines
  - excellent durability with cushioning and responsiveness.
  - Durable Outsole: H.A.R.T. (High Abrasion Rubber Tech) provides grip for a stable running experience.
- QU!KFOAM Insole sockliner comprised of an EVA rubber blend for extra durability and comfort.
- QU!K FLEX 4Foot • Engineering provides enhanced ground contact for better traction and acceleration.

### QU!KFOAM

sockliner, comprised of an EVA rubber blend that provides excellent durability, cushioning and comfort.

## QU!K SPRING+

Weight

346g

Secure, supportive and comfortable midfoot and heel environment maintained

lockdown during a run.

by the MORPHIT system secures a perfect

Cushioning and responsiveness to elevate the running experience with QU!KSPRING+, our proprietary base EVA material.

## QU!KFOAM

An extraordinary combination of cushioning and responsiveness with excellent durability facilitated through a midsole EVA rubber blend with PU coating.

Drop

8mm

#### **HIGH ABRASION RUBBER** TECHNOLOGY: H.A.R.T.

The anti-abrasion rubber in rear provides grip for a stable running experience.

Sizes

6-11