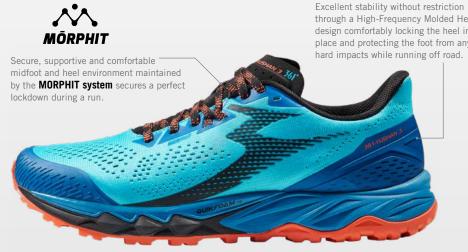

#### **PP FILM AND HIGH FREQUENCY**

Excellent stability without restriction through a High-Frequency Molded Heel design comfortably locking the heel in place and protecting the foot from any hard impacts while running off road.

## QU!K SPRING+

Weight

346g

Secure, supportive and comfortable midfoot and heel environment maintained

lockdown during a run.

by the MORPHIT system secures a perfect

Cushioning and responsiveness to elevate the running experience with QU!KSPRING+, our proprietary base EVA material.