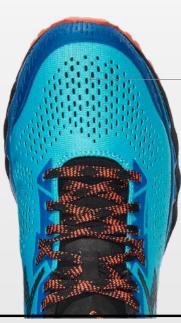

## QU!K SPRING+

Weight

346g

Secure, supportive and comfortable midfoot and heel environment maintained

lockdown during a run.

by the MORPHIT system secures a perfect

Cushioning and responsiveness to elevate the running experience with QU!KSPRING+, our proprietary base EVA material.