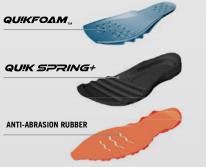

### QU!KFOAM

sockliner, comprised of an EVA rubber blend that provides excellent durability, cushioning and comfort.

## QU!K SPRING+

Weight

346g

Secure, supportive and comfortable midfoot and heel environment maintained

lockdown during a run.

by the MORPHIT system secures a perfect

Cushioning and responsiveness to elevate the running experience with QU!KSPRING+, our proprietary base EVA material.

#### **HIGH ABRASION RUBBER** TECHNOLOGY: H.A.R.T.

The anti-abrasion rubber in rear provides grip for a stable running experience.

Sizes

6-11