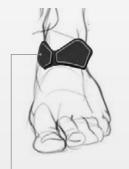

#### PLUSH HEEL COLLAR SHAPE

Slippage prevention for a predictable hassle-free run is secured by supportive heel collar design and comfortable lining to cradle the heel.

#### **PP FILM AND HIGH FREQUENCY**

Excellent stability without restriction through a High-Frequency Molded Heel design comfortably locking the heel in place and protecting the foot from any hard impacts while running off road.