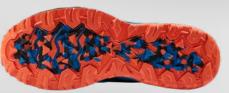

#### **HIGH ABRASION RUBBER** TECHNOLOGY: H.A.R.T.

The anti-abrasion rubber in rear provides grip for a stable running experience.

Sizes

6-11

## **QU!KFLEX**

QU!K FLEX 4Foot Engineering provides enhanced ground contact for better traction and acceleration. Flex grooves mimic the natural motion of the foot to deliver a natural and balanced toe-off.