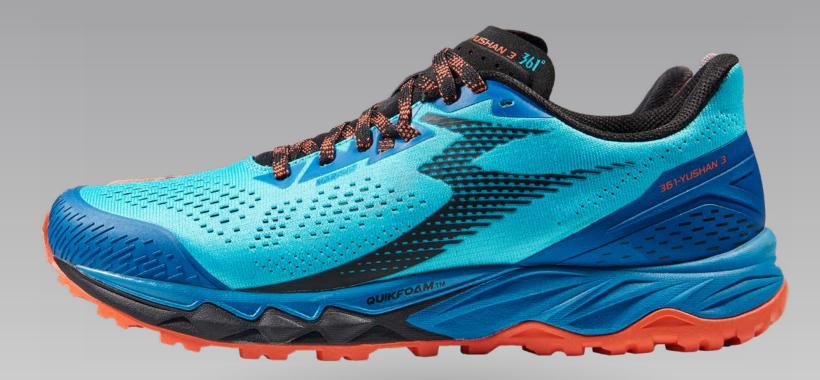

# 361° YUSHAN<sup>3</sup>

Trail tough.

#### **RUNNING PROFILE**

The all new Yushan 3 is once again ready to play off-road and tackle a multitude of diverse terrains. This work horse is constructed with one-piece of engineered mesh fabric on the upper to ensure breath-ability and protection from the outdoor elements. This newest update is engineered to deliver excellent cushioning and comfort powered by our tried and true QU!KFOAM and QU!KSPRING technologies - it is built to go the distance on and off the road.

### AUDIENCE

The YUSHAN 3 is geared for runners - new and experienced - seeking a well-balanced performance trail shoe that can tackle the majority of off-road terrains. It also meets the nonweekend warriors needs for those easy and casual low impact activities.

## **361° YUSHAN**<sup>3</sup> PRODUCT OVERVIEW

Y2104-5625 Scuba Blue/Magma Orange

### RUNNING Profile

The all new Yushan 3 is once again ready to play off-road and tackle a multitude of diverse terrains. This work horse is constructed with one-piece of engineered mesh fabric on the upper to ensure breathability and protection from the outdoor elements. This newest update is engineered to deliver excellent cushioning and comfort powered by our tried and true QU!KFOAM and QU!KSPRING technologies – it is built to go the distance on and off the road.