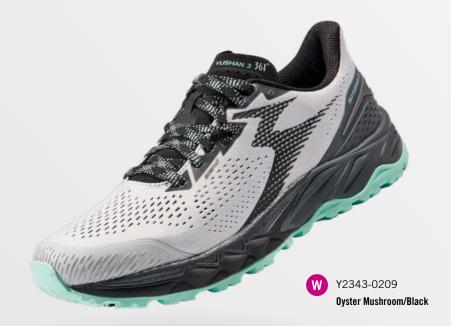

## **361° YUSHAN**<sup>3</sup> PRODUCT OVERVIEW

Y2104-5625 Scuba Blue/Magma Orange