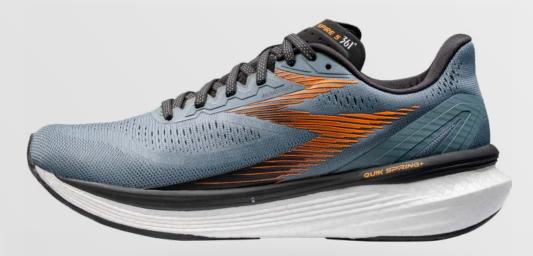

# 361° SPIRE<sup>5</sup>

**Ultimate cushioning and responsiveness** 

## **RUNNING PROFILE**

Ultimate cushioning remains at the forefront of our pinnacle high performance Spire 5 trainer. With a modern and sleek design coupled with our newest and unprecedented QU!KFLAME midsole foam technology, this duo is sure to deliver a perfect blend of superior comfort, unsurpassed rebound and durability.

## **AUDIENCE**

This shoe is for runners seeking a high performance, premium cushioned shoe, that delivers comfort for mid to high mileage. It is a dynamic workhorse that is built to go the distance.