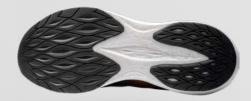

#### LIGHTWEIGHT BLOWN RUBBER

Applied to the forefoot and heel area to provide superior cushioning at a decreased weight, delivering a smoother ride.

## HIGH ABRASION RUBBER TECHNOLOGY: H.A.R.T.

The anti-abrasion rubber in rear provides grip for a stable running experience.

MEN'S

**Sizes**US: 6-12, 12.5, 13, 14

Weight 284g **Stack** 20-29mm

**Drop** 9mm WOMEN'S