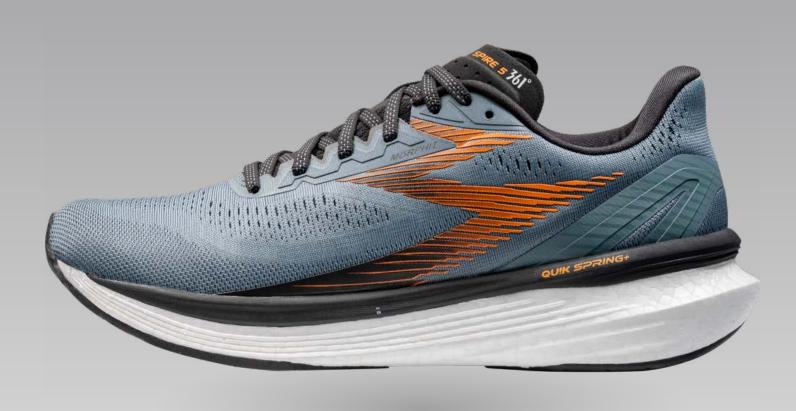

# 361° SPIRE<sup>5</sup>

**Ultimate cushioning and responsiveness** 

## **RUNNING PROFILE**

Ultimate cushioning remains at the forefront of our pinnacle high performance Spire 5 trainer. With a modern and sleek design coupled with our newest and unprecedented QU!KFLAME midsole foam technology, this duo is sure to deliver a perfect blend of superior comfort, unsurpassed rebound and durability.

## **AUDIENCE**

This shoe is for runners seeking a high performance, premium cushioned shoe, that delivers comfort for mid to high mileage. It is a dynamic workhorse that is built to go the distance.

### **FEATURES**

- New simplistic modern upper design with a progressive new 3D logo iteration on the quarter panel.
- More ventilation and freedom for natural foot movement created by a Breathable Engineered Mesh Upper.
- Anatomically designed Pressure
  Free Tongue removes pressure on
  the ankle during dorsiflexion.
  It additionally reduces stress
  at the top of the foot by
  combining super-soft materials
  with an anatomical pattern and
  thin padding.
- Secure, supportive and comfortable mid-foot and heel environment maintained by the MORPHIT system secures a perfect lock-down during a run.

- Ortholite foam insoles provide long-lasting comfort, excellent moisture management and a high-level of breathability achieved through open-cell Ortholite insoles utilizing 20% recycled content.
- The upper layer of the platform combines a full length
   QUIKSPRING+ together with the high rebound QUIKFLAME Foam
   Technology. These combined will ensure great comfort and longlasting cushioning.
- One-Piece Blown Rubber applied to the forefoot outsole ensures cushioning and grip whilst still being lightweight.
- Anti-abrasion rubber applied to the rear-foot platform ensures long-lasting durability.
- Wider and thicker platform, even heavier runners will feel the comfort, cushioning and stability in very stride.