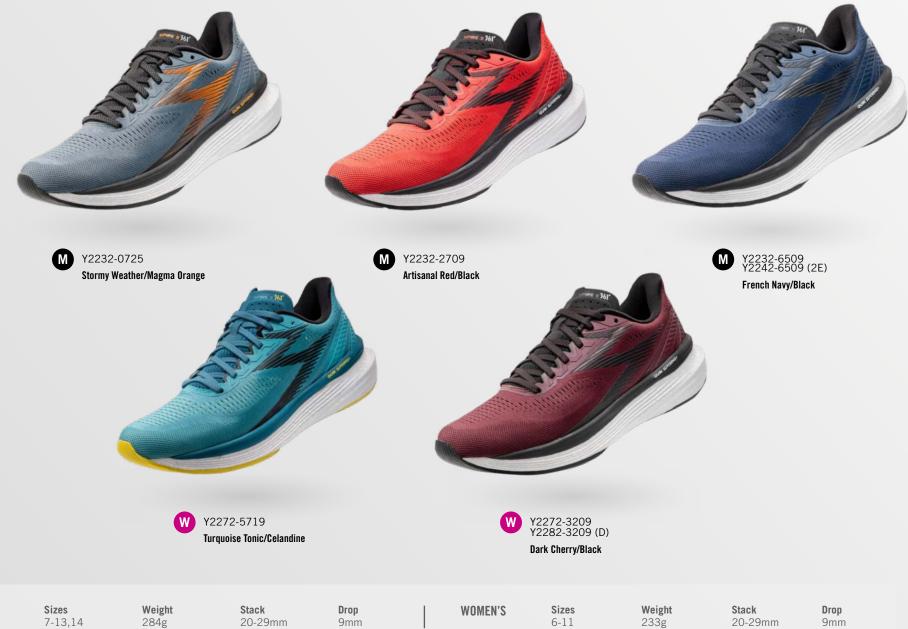

#### POWERED BY

QU!K SPRING+

MEN'S

Sizes 7-13.14 Weight 284g

Stack 20-29mm Drop 9mm WOMEN'S

Sizes 6-11

Weight 233g

Stack 20-29mm

Drop 9mm RANGE