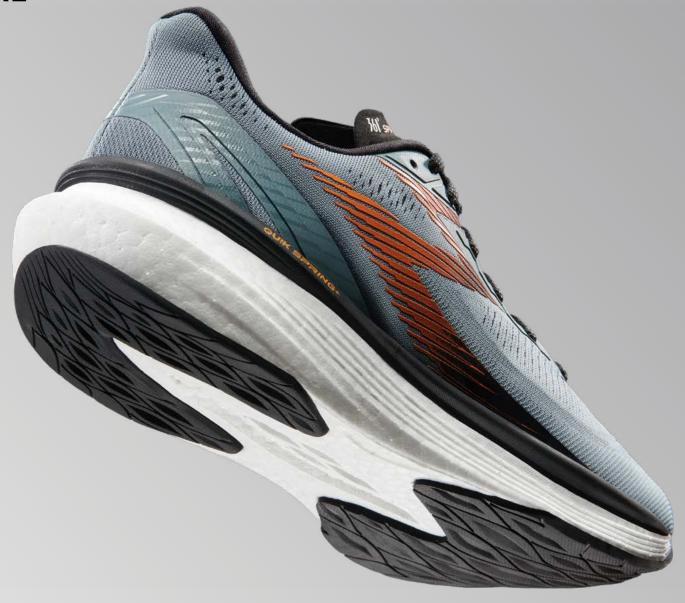

## **PLATFORM** DESIGN

## QU!K SPRING+

Cushioning and responsiveness at a reduced weight to elevate the running experience with **QU!KSPRING+**, a molecular modified base EVA material.

## QU!KFLAME

Newly developed PEBA nylon elastomer offers superior cushioning and performance. It is extremely springy and 45% lighter than traditional EVA, and durable enough to maintain responsiveness. It delivers excellent flexibility, high resilience and rigidity, bringing a continuous forward momentum for runners.

#### LIGHTWEIGHT BLOWN RUBBER

Applied to the forefoot and heel area to provide superior cushioning at a decreased weight, delivering a smoother ride.

## HIGH ABRASION RUBBER TECHNOLOGY: H.A.R.T.

The anti-abrasion rubber in rear provides grip for a stable running experience.

MEN'S

**Sizes**US: 6-12, 12.5, 13, 14

Weight 284g **Stack** 20-29mm

**Drop** 9mm WOMEN'S