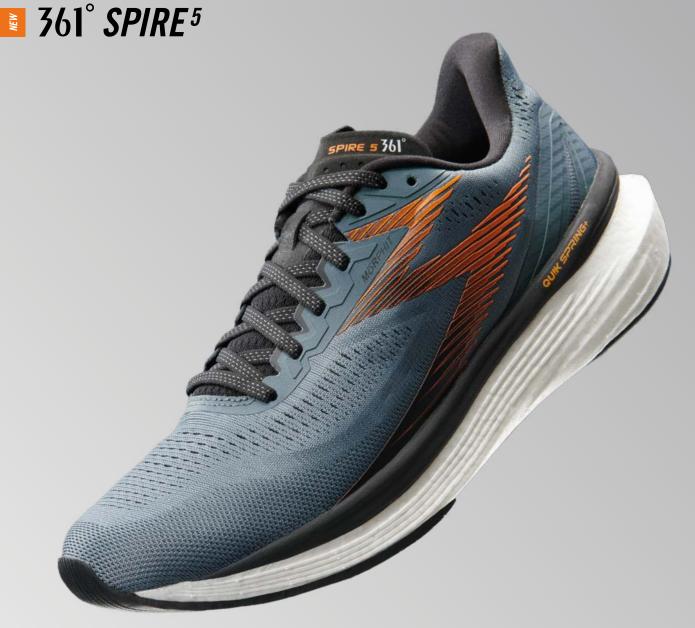

# PRODUCT OVERVIEW

## RUNNING **PROFILE**

Ultimate cushioning remains at the forefront of our pinnacle high performance Spire 5 trainer. With a modern and sleek design coupled with our newest and unprecedented QU!KFLAME midsole foam technology, this duo is sure to deliver a perfect blend of superior comfort, unsurpassed rebound and durability.

### **FEATURES**

- New simplistic modern upper design with a progressive new 3D logo iteration on the quarter panel.
- More ventilation and freedom for natural foot movement created by a Breathable Engineered Mesh Upper.
- Anatomically designed Pressure Free Tongue removes pressure on the ankle during dorsiflexion. It additionally reduces stress at the top of the foot by combining supersoft materials with an anatomical pattern and thin padding.
- Secure, supportive and comfortable mid-foot and heel environment maintained by the MORPHIT system secures a perfect lock-down during a run.

- Ortholite foam insoles provide long-lasting comfort, excellent moisture management and a high-level of breathability achieved through open-cell Ortholite insoles utilizing 20% recycled content.
- The upper layer of the platform combines a full length QUIKSPRING+ together with the high rebound **QUIKFLAME** Foam Technology. These combined will ensure great comfort and long-lasting cushioning.
- One-Piece Blown Rubber applied to the forefoot outsole ensures cushioning and grip whilst still being lightweight.
- Anti-abrasion rubber applied to the rear-foot platform ensures longlasting durability.
- Wider and thicker platform, even heavier runners will feel the comfort. cushioning and stability in very stride.